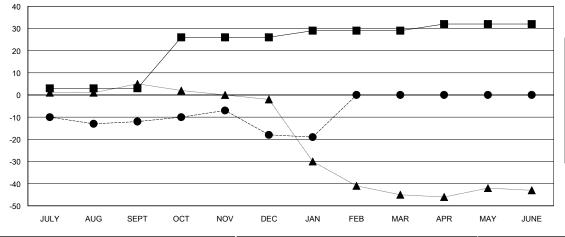

## LOCATION TENNESSEE

| Clubs                 |               |           |               | Members               |                           |                         |                                              |
|-----------------------|---------------|-----------|---------------|-----------------------|---------------------------|-------------------------|----------------------------------------------|
| RESULTS FOR 2018-2019 |               |           |               | RESULTS FOR 2018-2019 |                           |                         |                                              |
| QUARTER               | NEW CLUB GOAL | NEW CLUBS | DROPPED CLUBS | QUARTER               | MEMBER GROWTH NET<br>GOAL | MEMBER GROWTH<br>ACTUAL | DROPPED MEMBERS ACTUAL (including transfers) |
| JULY/AUG/SEPT         | 0             | 0         | 0             | JULY/AUG/SEPT         | 3                         | 15                      | 27                                           |
| OCT/NOV/DEC           | 1             | 0         | 0             | OCT/NOV/DEC           | 23                        | 17                      | 19                                           |
| JAN/FEB/MAR           | 0             | 0         | 0             | JAN/FEB/MAR           | 3                         | 14                      | 15                                           |
| APR/MAY/JUNE          | 0             | 0         | 0             | APR/MAY/JUNE          | 3                         | 0                       | 0                                            |